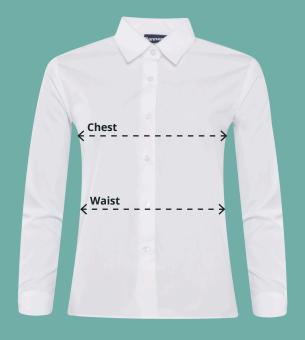

## **Chest (At 2cm from under arm)**

Measure across the chest at 2cm below the underarm with the garment laid flat.

## Waist

Measure accross the waist at the narrowest point with the garment laid down flat.

Twin Pack LS Blouse Code: AAAA111750 AAAA112188

| Twin Pack LS Blouse   |     |      |     |      |     |      |     |      |     |      |     |      |     |      |
|-----------------------|-----|------|-----|------|-----|------|-----|------|-----|------|-----|------|-----|------|
| To fit chest (Inches) | 22" | 24"  | 26" | 28"  | 30" | 32"  | 34" | 36"  | 38" | 40"  | 42" | 44"  | 46" | 48"  |
| Chest (cm)*           | 32  | 34.5 | 37  | 39.5 | 42  | 44.5 | 47  | 49.5 | 52  | 54.5 | 57  | 59.5 | 62  | 64.5 |
| Waist (cm)            | 32  | 34.5 | 37  | 39.5 | 42  | 44.5 | 47  | 49.5 | 52  | 54.5 | 57  | 59.5 | 62  | 64.5 |